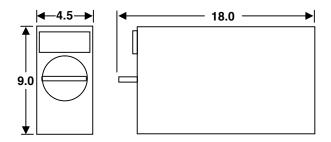

The SIM-100 is a small, lightweight single LRU designed for easy installation in either aircraft or flight training simulators. The SIM-100 provides sensor emulation in all geographic regions without requiring any custom editing of individual airfields

## **Specifications**

| 115VAC<br>250W     |
|--------------------|
| RS-170             |
| VGA<br>19.0 lbs    |
| VGA<br>RS170       |
| Ethernet<br>Serial |
|                    |

Aireyes Inc. SIM-100 Production line in Portland, OR