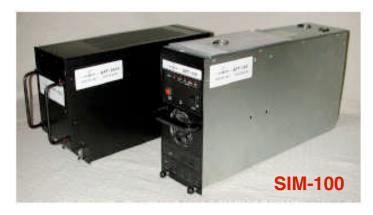

## **SIM-100**

The SIM-100 is a small, lightweight single LRU designed for easy installation in either aircraft or flight training simulators. The SIM-100 provides sensor emulation in all geographic regions without requiring any custom editing of individual airfields

## **Specifications**

| 115VAC<br>250W     |
|--------------------|
| RS-170             |
| VGA<br>19.0 lbs    |
| VGA<br>RS170       |
| Ethernet<br>Serial |
|                    |

Aireyes Inc. SIM-100 Production line in Portland, OR