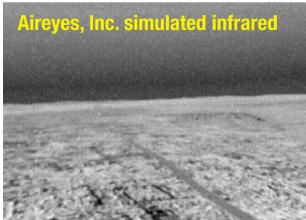

## **Enhanced Vision System** (EVS) Emulator

Aireyes Inc. is an aerospace engineering company focused on the development and deployment of customized highperformance image fusion and emulation systems for airborne and flight training simulator applications. Aireyes Inc. has developed a unique sensor emulator, the SIM-100, which provides emulation of EVS sensors such as infrared and Millimeter Wave Radar for flight training simulators. With the virtual explosion of Enhanced Vision Systems (EVS) technology and its application business jets, helicopters, airline and freighter operations, the SIM-100 provides a straight-forward and costeffective solution to emulate high quality EVS imagery.

- Interfaces easily to full flight simulators
- Provides real-time emulation of:
  - EVS sensor image quality and noise
  - · Reduced visibility conditions due to fog, rain, dust, smoke, snow
  - CAT I. II and III conditions
  - Weather condition effects on sensor performance
- Pilot training on EVS image appearance and interpretation
- Customer familiarization with quality of various sensor type imagery
- Marketing demonstrations of EVS technology capabilities
- Modeling sensor performance to optimize EVS specifications
- Human factors tradeoff studies