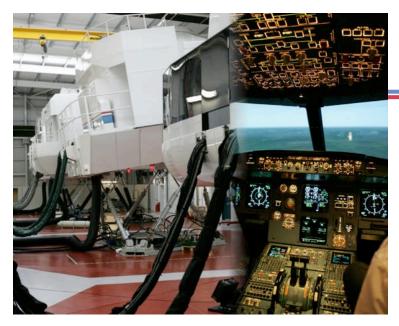

## **Enhanced Vision System** (EVS) Emulator

Aireyes Inc. is an aerospace engineering company focused on the development and deployment of customized highperformance image fusion and emulation systems for airborne and flight training simulator applications. Aireyes Inc. has developed a unique sensor emulator, the SIM-100, which provides emulation of EVS sensors such as infrared and Millimeter Wave Radar for flight training simulators. With the virtual explosion of Enhanced Vision Systems (EVS) technology and its application business jets, helicopters, airline and freighter operations, the SIM-100 provides a straight-forward and costeffective solution to emulate high quality EVS imagery.

- Interfaces easily to full flight simulators
- Provides real-time emulation of:
  - EVS sensor image quality and noise
  - · Reduced visibility conditions due to fog, rain, dust, smoke, snow
  - CAT I. II and III conditions
  - Weather condition effects on sensor performance
- Pilot training on EVS image appearance and interpretation
- Customer familiarization with quality of various sensor type imagery
- Marketing demonstrations of EVS technology capabilities
- Modeling sensor performance to optimize EVS specifications
- Human factors tradeoff studies