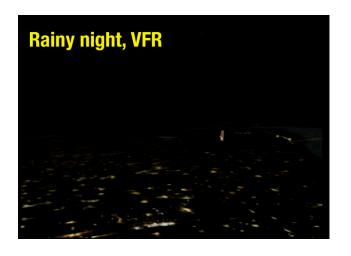

- Interfaces easily to full flight simulators
- Provides real-time emulation of:
  - EVS sensor image quality and noise
  - · Reduced visibility conditions due to fog, rain, dust, smoke, snow
  - CAT I. II and III conditions
  - Weather condition effects on sensor performance
- Pilot training on EVS image appearance and interpretation
- Customer familiarization with quality of various sensor type imagery
- Marketing demonstrations of EVS technology capabilities
- Modeling sensor performance to optimize EVS specifications
- Human factors tradeoff studies